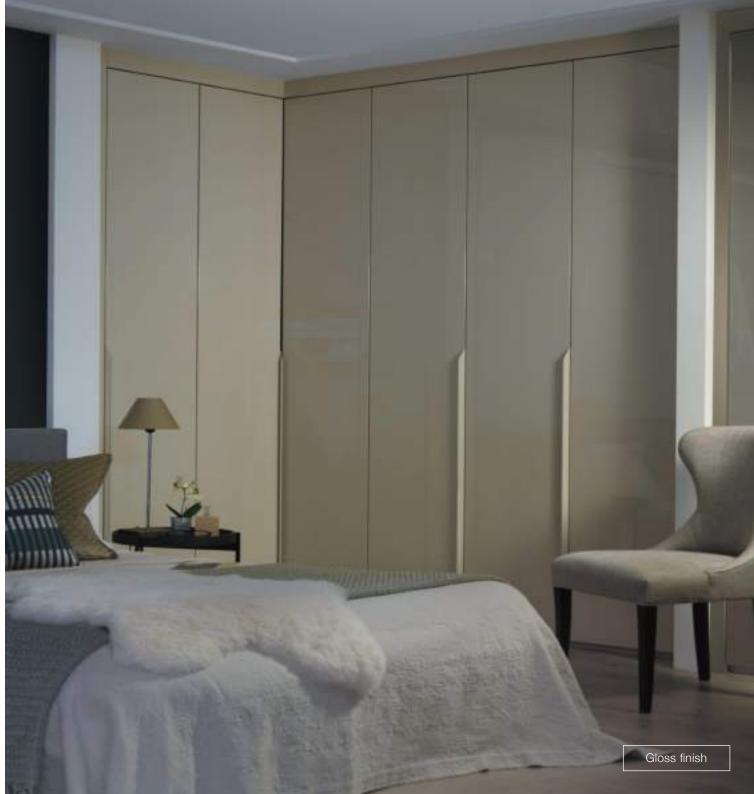

### LACQUERED DOORS

The Neatsmith hinged door colour palette offers a range of sophisticated colours in either a matt or gloss finish.

There is a small additional charge if you require a bespoke colour match to your paint colour.

We offer a selection of handle options which can all be discussed along with your design requirements at one of our showrooms.

The interior of your wardrobe is available in 6 unique Deco veneers for an elegant, organised and practical finish.