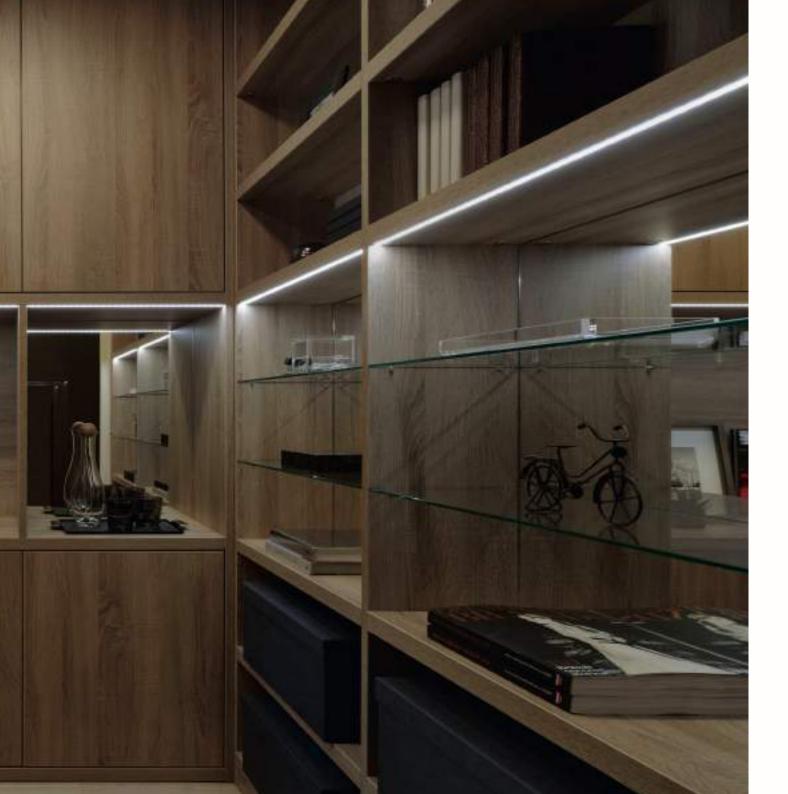

# WALK-IN WARDROBES/ DRESSING ROOMS

Your Neatsmith walk-in wardrobe will be completely bespoke, created to work with your life and the storage features you require – we do not use standard carcasses which allows us to maximise your storage. We can work with you to include sophisticated lighting effects and bespoke features to make sure your unique Neatsmith wardrobe feels special to use every single day.

The ultimate in luxury storage, a Neatsmith walk-in wardrobe truly transforms your daily experience and turns a busy life into an ordered one. Many of our clients maximise excess space in a large bedroom or see the potential in turning a small, spare bedroom into a walk-in wardrobe.

### TRANSFORMING SPACES

Neatsmith uses 38mm thick shelving in all our walk-in wardrobes which gives a substantial, quality feel with the edges finished to last.

All our bespoke drawers are fitted with full extension soft close runners as standard. They are the best drawer runners available on the market and they come with a lifetime warranty.