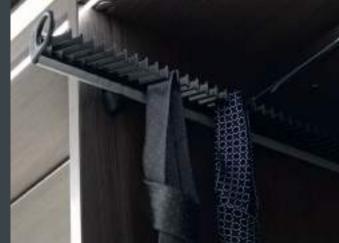

#### PULL-OUT TROUSER RACK

Keeping trousers sharp and crease free, making daily choices effortlessly simple.

PULL-OUT TIE & BELT RACK

Keep your leather in good condition by having it hanging and easy to reach.

#### PULL-OUT TIE RACK

For easier selection and visibility of your ties, without any other items getting in the way. Holds 32 ties.