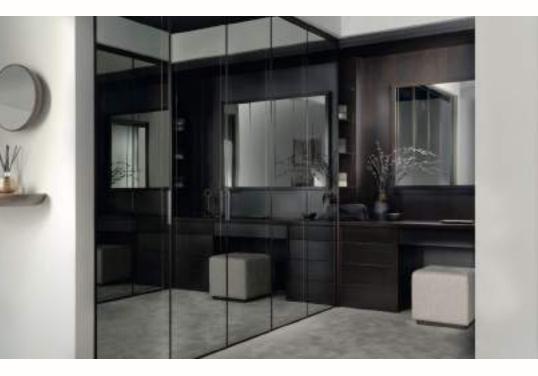

# WALK-IN WARDROBES/ DRESSING ROOMS

Your Neatsmith walk-in wardrobe will be completely bespoke, created to work with your life and the storage features you require – we do not use standard carcasses which allows us to maximise your storage. We can work with you to include sophisticated lighting effects and bespoke features to make sure your unique Neatsmith wardrobe feels special to use every single day.

The ultimate in luxury storage, a Neatsmith walk-in wardrobe truly transforms your daily experience and turns a busy life into an ordered one. Many of our clients maximise excess space in a large bedroom or see the potential in turning a small, spare bedroom into a walk-in wardrobe.