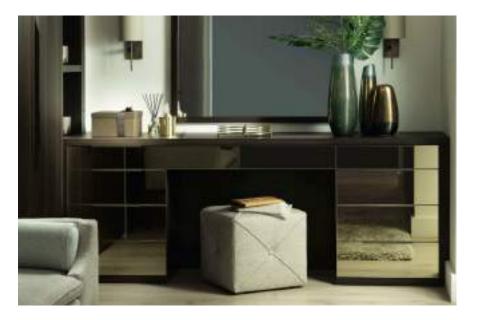

### DRESSING TABLES

Whether your Neatsmith dressing table is part of your walk-in wardrobe, or a freestanding unit, you can be sure that we will have thought of everything – space for your hairdryer, mirrors, lighting - and that it not only maximises your storage space but works to your individual needs.

### ISLAND UNITS

Island units can be tailored to your needs so that drawers can take anything from sweaters to rows of handbags. A mix of materials can be combined including veneer, glass and mirror to produce contemporary furniture design for today's interiors.