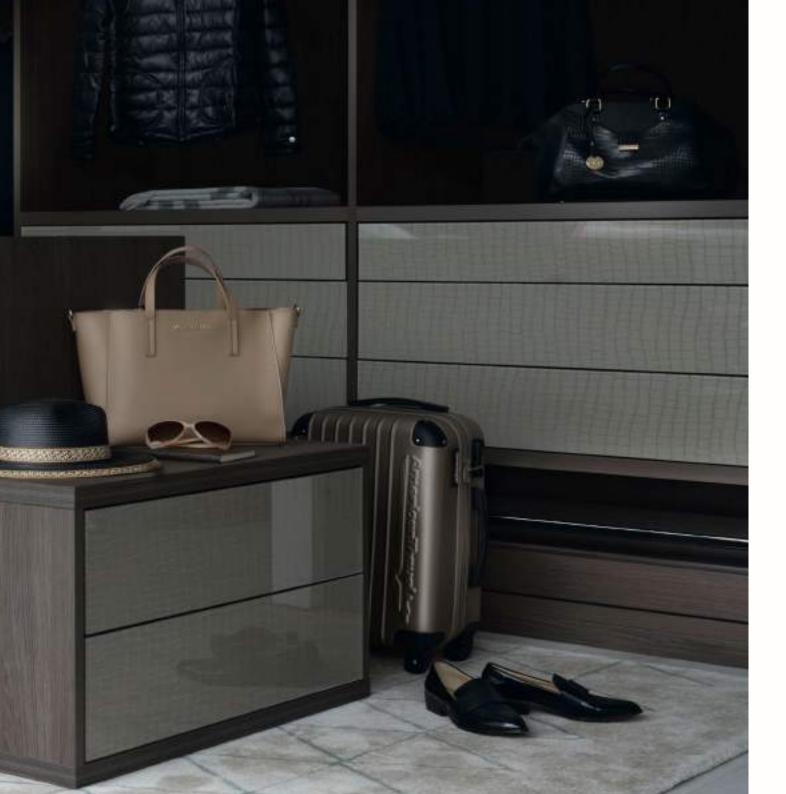

### ISLAND UNITS

Island units can be tailored to your needs so that drawers can take anything from sweaters to rows of handbags. A mix of materials can be combined including veneer, glass and mirror to produce contemporary furniture design for today's interiors.

# ACCESSORIES

The showroom teams can talk you through the Accessories Collection, which combines perfectly with a multitude of internal options, designed to make using your new furniture a pleasure.

The accessories also make day-to-day living easier with tailored ideas that work hard to keep every customised space inside the wardrobe neat and tidy.