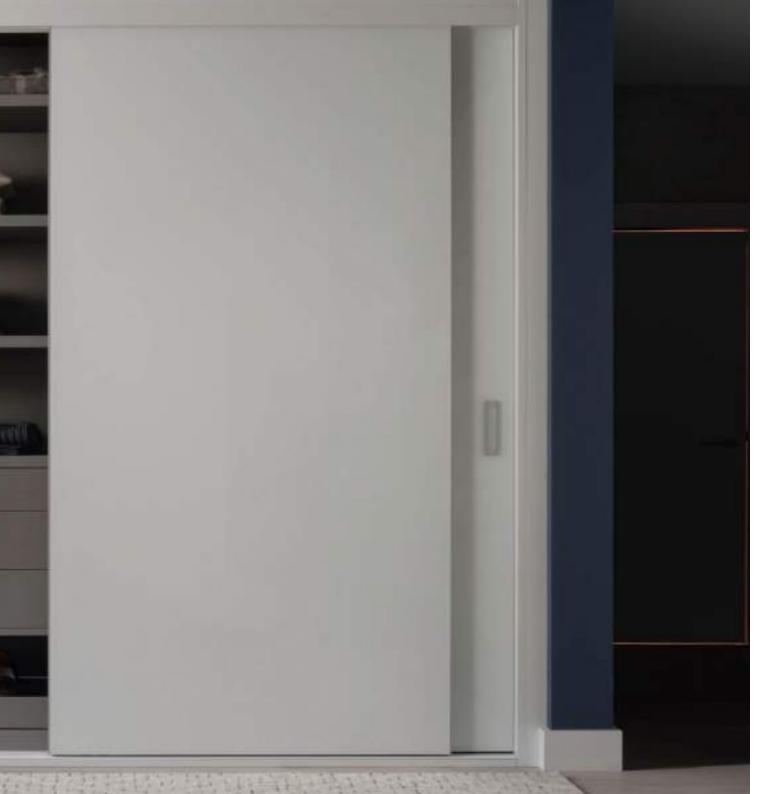

# SLIDING DOOR WARDROBES

Sliding door wardrobes are ideal where space is at a premium but storage needs to be maximised.

They can be made to almost any size and almost all doors can be fitted with a soft close mechanism.

The range of Neatsmith sliding door wardrobes is extensive and the options from which you can choose are many; such as the number of doors, the colours of doors, and the number of panels per door.

Neatsmith manufacture the very best sliding wardrobe doors in the UK. Every door is fitted with 10 wheels to make sure they slide perfectly every time. The mechanism also comes with a lifetime guarantee.