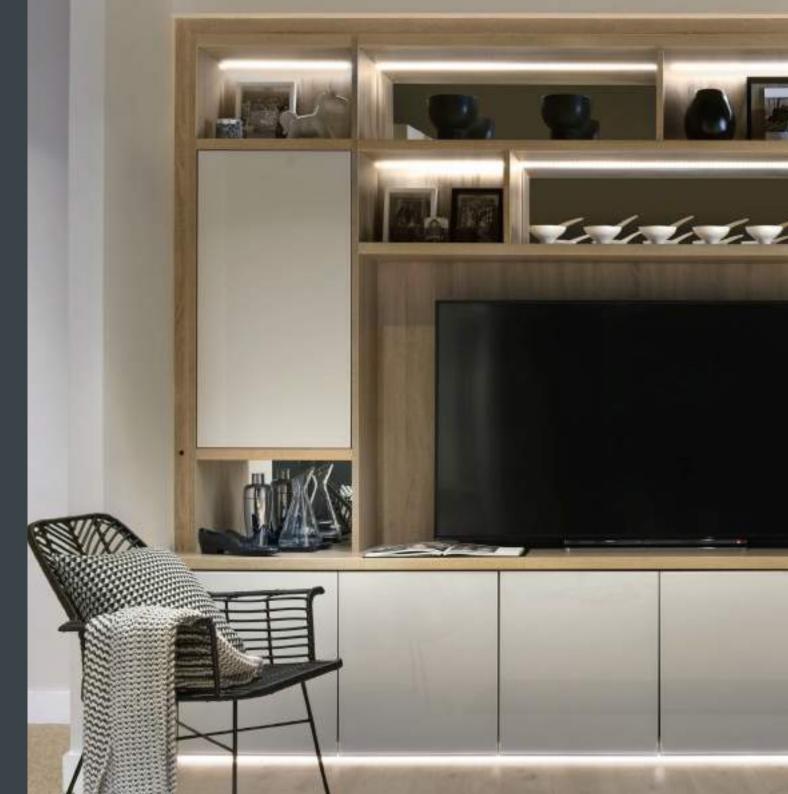

# LIVING ROOM UNITS

A bespoke Neatsmith living room unit really is the only choice if you want to maximise the storage space you have available while also making sure that everything fits perfectly.

We will measure your TV, we will measure that trophy or heirloom that you want on display and with a combination of open and closed sections, glass shelves, lighting and mirrored or glass back panels our experienced designers will create a living room unit that not only looks amazing but fits perfectly into your room and the way you want to live.