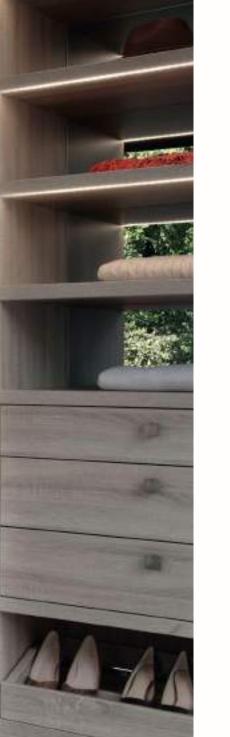

### TRANSFORMING SPACES

Neatsmith uses 38mm thick shelving in all our walk-in wardrobes which gives a substantial, quality feel with the edges finished to last.

All our bespoke drawers are fitted with full extension soft close runners as standard. They are the best drawer runners available on the market and they come with a lifetime warranty.

#### ANGLED SHOE SHELVES

A beautiful way to store and display your shoes, add lighting for an even more luxurious look.

#### FIXED SHOE RAILS

A neat and practical way to store shoes at the bottom of your wardrobe.