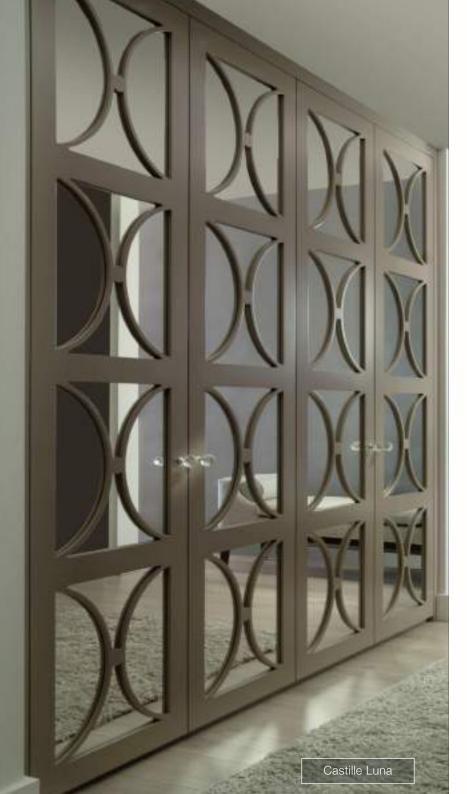

### CASTILLE DOORS

Our elegant Castille doors are a real showstopper and have become one of our most popular hinged doors. There are 6 styles to choose from and any of our glass or mirror finishes can be used in the doors.