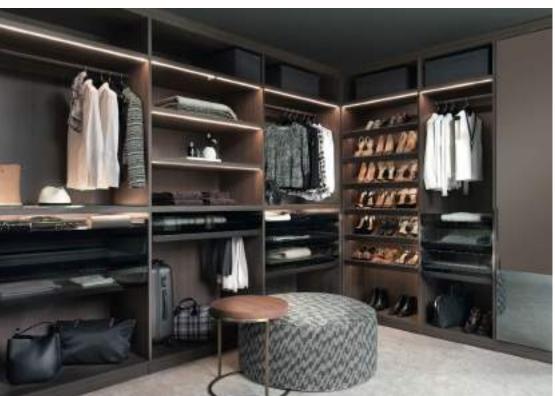

# WALK-IN WARDROBES/ DRESSING ROOMS

Your Neatsmith walk-in wardrobe will be completely bespoke, created to work with your life and the storage features you require – we do not use standard carcasses which allows us to maximise your storage. We can work with you to include sophisticated lighting effects and bespoke features to make sure your unique Neatsmith wardrobe feels special to use every single day.

The ultimate in luxury storage, a Neatsmith walk-in wardrobe truly transforms your daily experience and turns a busy life into an ordered one. Many of our clients maximise excess space in a large bedroom or see the potential in turning a small, spare bedroom into a walk-in wardrobe.

### TRANSFORMING SPACES

Neatsmith uses 38mm thick shelving in all our walk-in wardrobes which gives a substantial, quality feel with the edges finished to last.

All our bespoke drawers are fitted with full extension soft close runners as standard. They are the best drawer runners available on the market and they come with a lifetime warranty.