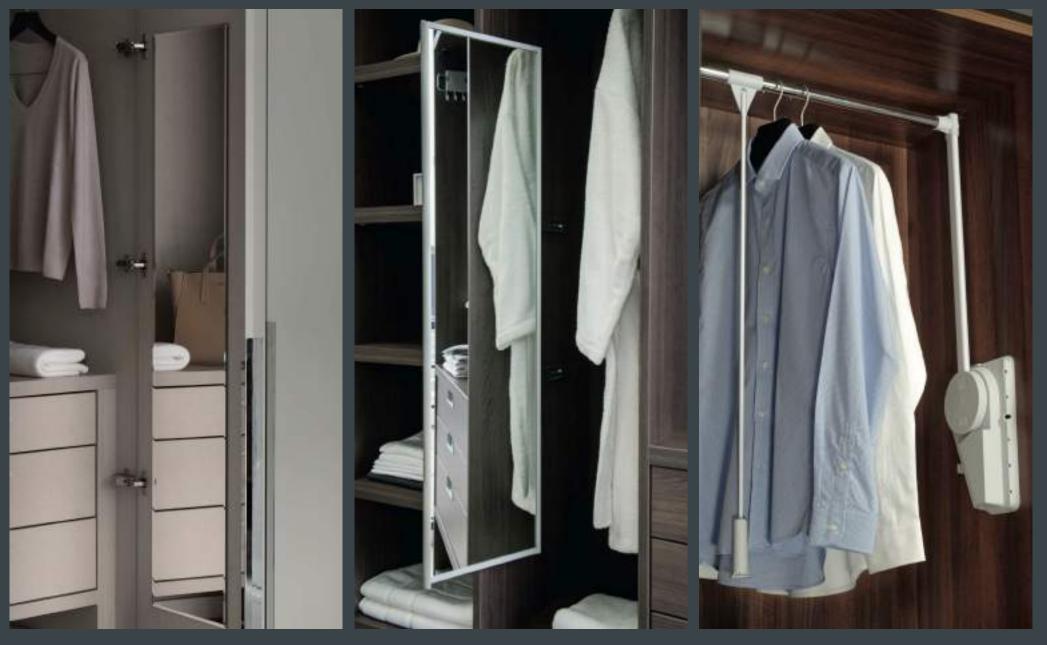

#### SWIVEL MIRROR

Folding away neatly to one side of an internal space, this mirror is forever useful for a full view when getting ready.

#### PULL DOWN HANGING RAIL

This rail design allows you to bring the rail up and down efficiently and is the perfect way to make use of hard to reach heights.

INTERNAL MIRROR

Mirrors can be installed onto the inside of hinged doors or the back panel of your wardrobe.

#### FOLDING SHELF

A perfect workstation for folding your clothes before putting them away. It discreetly slides away on a full extension soft close runner when not in use.

#### ANGLED SHOE SHELVES

A beautiful way to store and display your shoes, add lighting for an even more luxurious look.

#### PULL-OUT SHOE DRAWERS

Designed to take both mens' and womens' shoes, these drawers are always fitted with our full extension runners and can either be fitted with a push latch or a soft close mechanism.