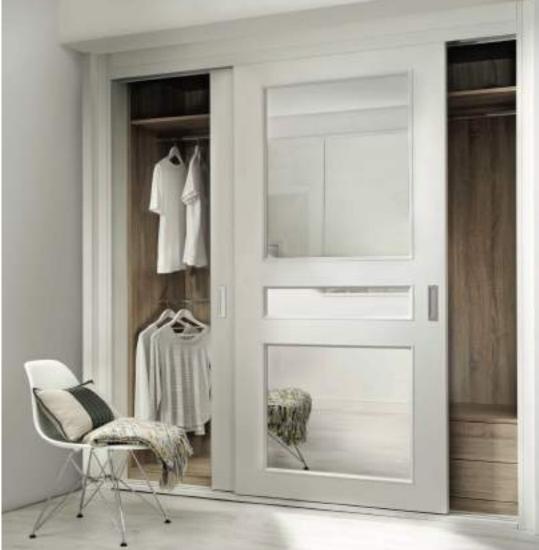

# HINGED DOOR WARDROBES

Every Neatsmith hinged door is hand made to order by skilled craftsmen using the finest quality materials and processes. All our hinged doors are made to measure and most of them can be made up to 2.8m in height.

A Neatsmith hinged wardrobe can be designed to work around all sorts of awkward spaces including sloping or angled ceilings, allowing us to maximise your storage space.

There is a wide range of colours and materials to choose from as well as a beautiful handle collection to complement your design.

All Neatsmith hinged doors are fitted with soft close hinges that come with a lifetime guarantee.