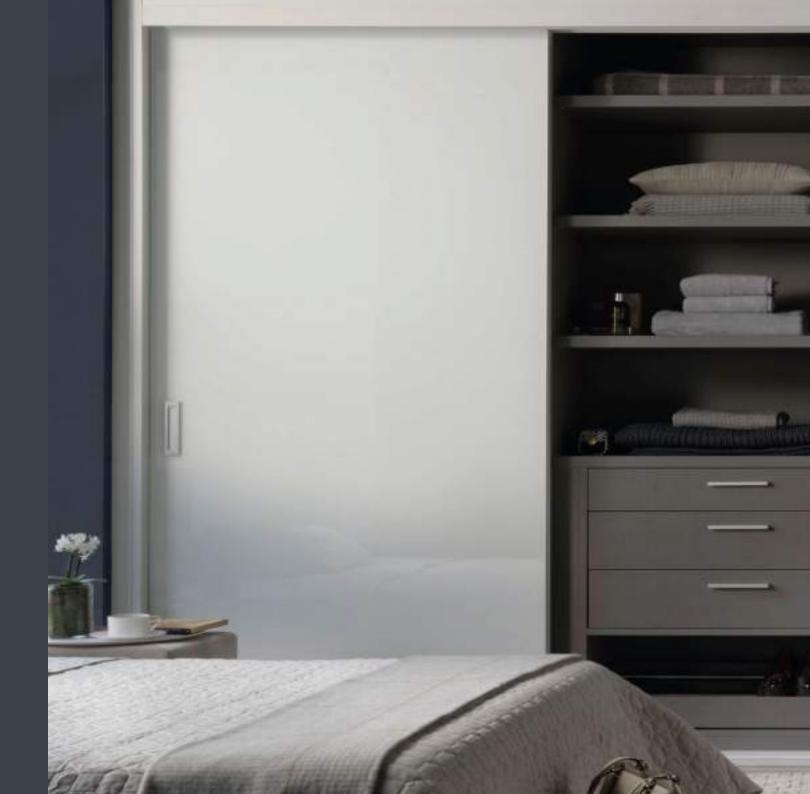

# SLIDING DOOR WARDROBES

Sliding door wardrobes are ideal where space is at a premium but storage needs to be maximised.

They can be made to almost any size and almost all doors can be fitted with a soft close mechanism.

The range of Neatsmith sliding door wardrobes is extensive and the options from which you can choose are many; such as the number of doors, the colours of doors, and the number of panels per door.

Neatsmith manufacture the very best sliding wardrobe doors in the UK. Every door is fitted with 10 wheels to make sure they slide perfectly every time. The mechanism also comes with a lifetime guarantee.