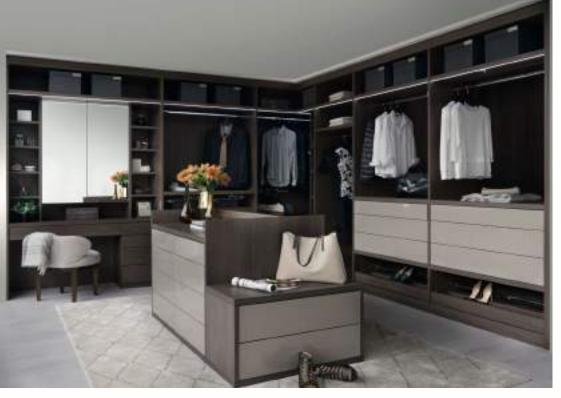

# ACCOMPANYING FURNITURE

Your design doesn't have to end with a wardrobe, we can create bespoke accompanying furniture to meet all of your storage needs.

Many of the unique pieces Neatsmith have created emanate from a collaboration of ideas between the client and the designers for how to store clothes and items in the most efficient ways.

### ISLAND UNITS

Island units can be tailored to your needs so that drawers can take anything from sweaters to rows of handbags. A mix of materials can be combined including veneer, glass and mirror to produce contemporary furniture design for today's interiors.