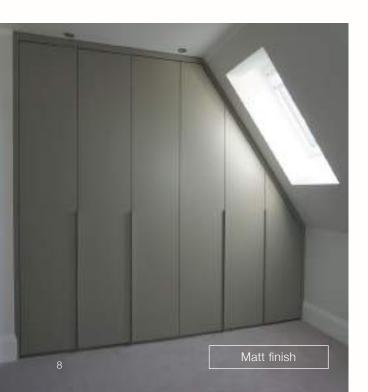

# HINGED DOOR WARDROBES

Every Neatsmith hinged door is hand made to order by skilled craftsmen using the finest quality materials and processes. All our hinged doors are made to measure and most of them can be made up to 2.8m in height.

A Neatsmith hinged wardrobe can be designed to work around all sorts of awkward spaces including sloping or angled ceilings, allowing us to maximise your storage space.

There is a wide range of colours and materials to choose from as well as a beautiful handle collection to complement your design.

### LACQUERED DOORS

The Neatsmith hinged door colour palette offers a range of sophisticated colours in either a matt or gloss finish.

There is a small additional charge if you require a bespoke colour match to your paint colour.