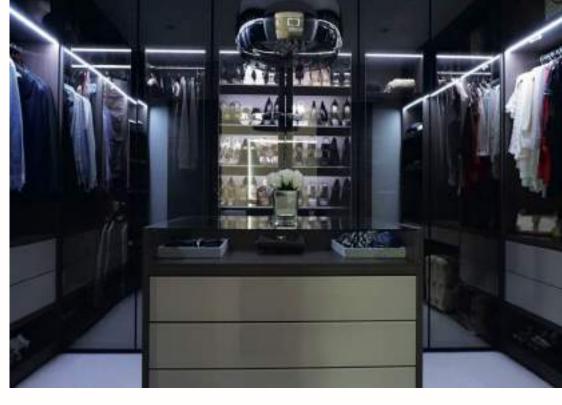

# WALK-IN WARDROBES/ DRESSING ROOMS

Your Neatsmith walk-in wardrobe will be completely bespoke, created to work with your life and the storage features you require – we do not use standard carcasses which allows us to maximise your storage. We can work with you to include sophisticated lighting effects and bespoke features to make sure your unique Neatsmith wardrobe feels special to use every single day.

The ultimate in luxury storage, a Neatsmith walk-in wardrobe truly transforms your daily experience and turns a busy life into an ordered one. Many of our clients maximise excess space in a large bedroom or see the potential in turning a small, spare bedroom into a walk-in wardrobe.