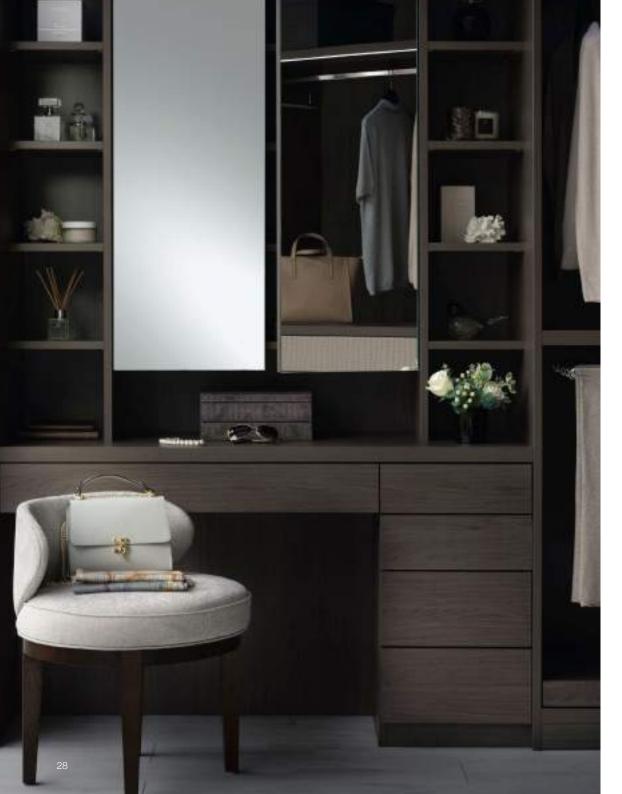

# WALK-IN WARDROBES/ DRESSING ROOMS

Your Neatsmith walk-in wardrobe will be completely bespoke, created to work with your life and the storage features you require – we do not use standard carcasses which allows us to maximise your storage. We can work with you to include sophisticated lighting effects and bespoke features to make sure your unique Neatsmith wardrobe feels special to use every single day.

The ultimate in luxury storage, a Neatsmith walk-in wardrobe truly transforms your daily experience and turns a busy life into an ordered one. Many of our clients maximise excess space in a large bedroom or see the potential in turning a small, spare bedroom into a walk-in wardrobe.

### TRANSFORMING SPACES

Neatsmith uses 38mm thick shelving in all our walk-in wardrobes which gives a substantial, quality feel with the edges finished to last.

All our bespoke drawers are fitted with full extension soft close runners as standard. They are the best drawer runners available on the market and they come with a lifetime warranty.