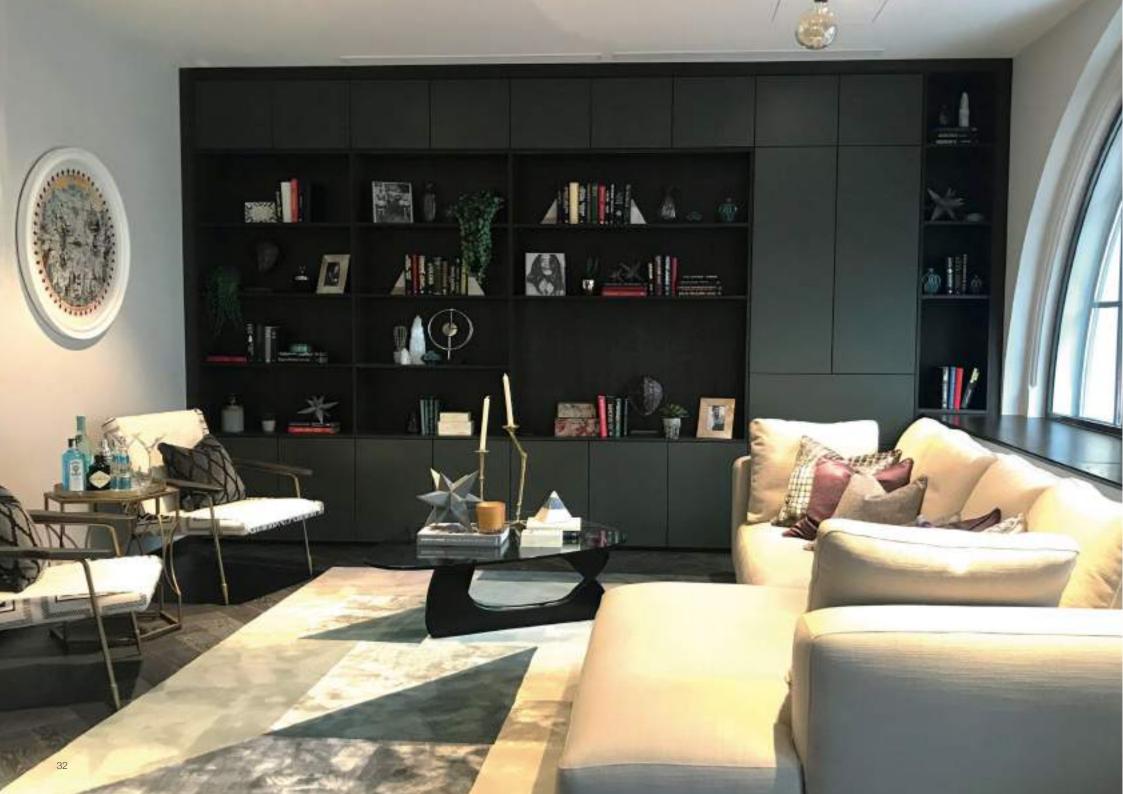

# LIVING ROOM UNITS

A bespoke Neatsmith living room unit really is the only choice if you want to maximise the storage space you have available while also making sure that everything fits perfectly.

We will measure your TV, we will measure that trophy or heirloom that you want on display and with a combination of open and closed sections, glass shelves, lighting and mirrored or glass back panels our experienced designers will create a living room unit that not only looks amazing but fits perfectly into your room and the way you want to live.

### INTERNAL CARCASS VENEER COLOURS

Shadow Oak

Linen

Anthracite

Grey Linen

Dark Oak

"The whole experience was extremely positive, from the excellent designers, fantastic product to the professional fitters. Would highly recommend."