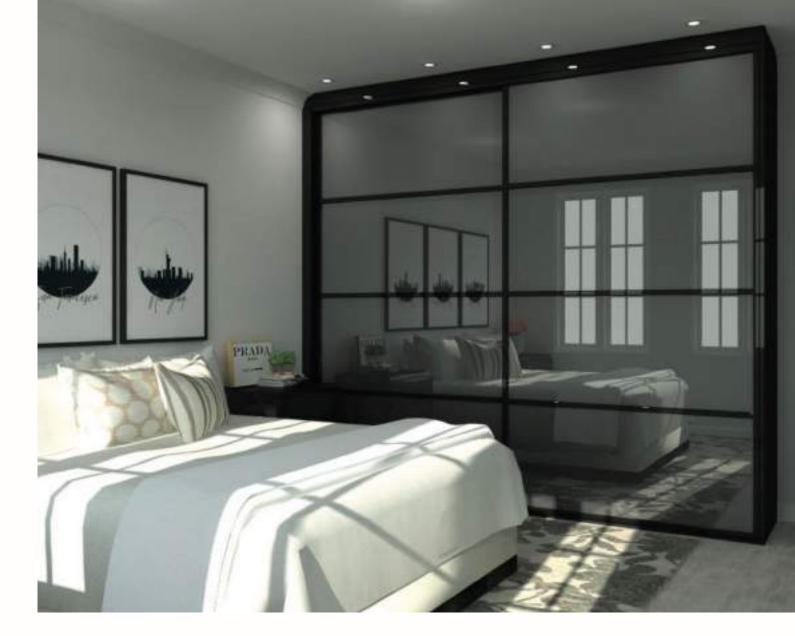

# SLIDING DOOR WARDROBES

Sliding door wardrobes are ideal where space is at a premium but storage needs to be maximised.

They can be made to almost any size and almost all doors can be fitted with a soft close mechanism.

The range of Neatsmith sliding door wardrobes is extensive and the options from which you can choose are many; such as the number of doors, the colours of doors, and the number of panels per door.

Neatsmith manufacture the very best sliding wardrobe doors in the UK. Every door is fitted with 10 wheels to make sure they slide perfectly every time. The mechanism also comes with a lifetime guarantee.