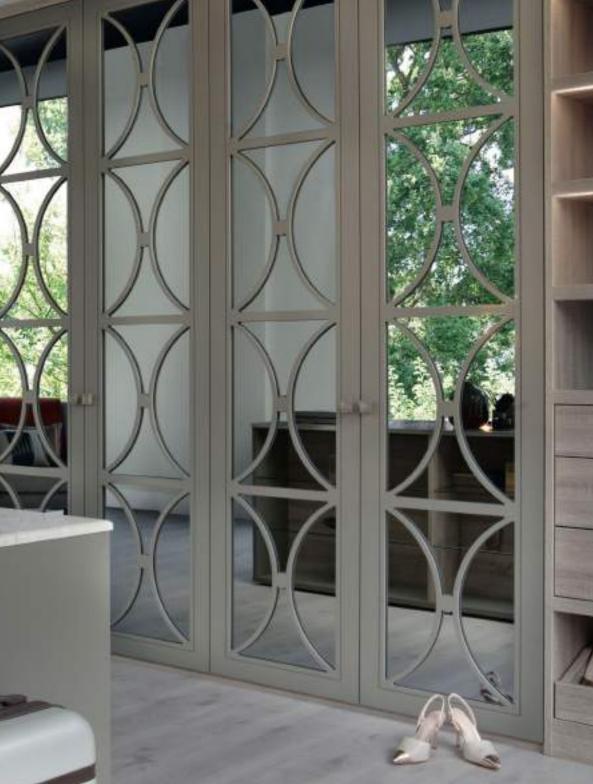

### CASTILLE DOORS

Our elegant Castille doors are a real showstopper and have become one of our most popular hinged doors. There are 6 styles to choose from and any of our glass or mirror finishes can be used in the doors.

Available in our 13 standard matt colours, we can also colour match to any RAL number or paint sample.