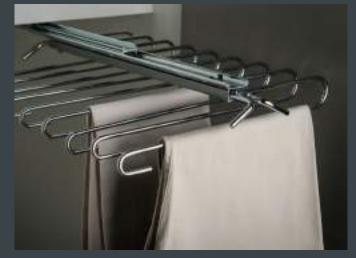

#### PULL-OUT TROUSER RACK

Keeping trousers sharp and crease free, making daily choices effortlessly simple.

PULL-OUT TIE & BELT RACK

Keep your leather in good condition by having it hanging and easy to reach.