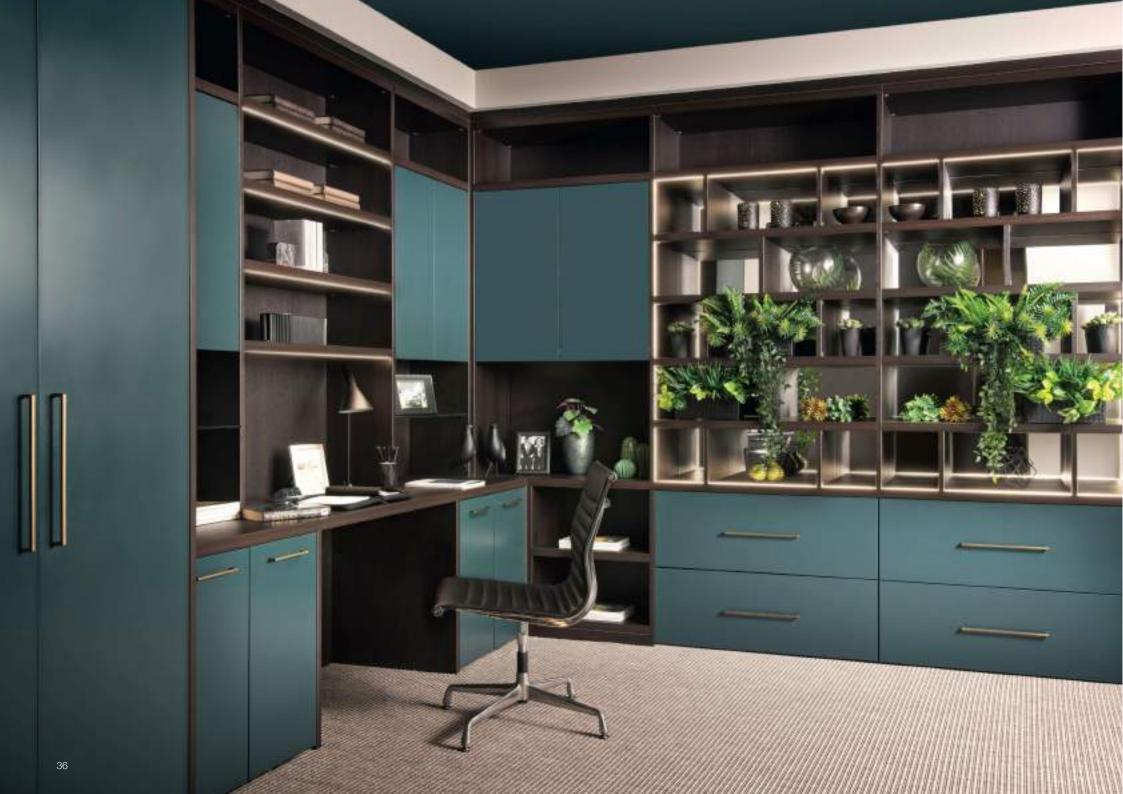

# HOME OFFICES & STUDIES

Neatsmith design and install bespoke home offices and studies – we can make your desk any depth, width or shape you require. Your peculiarly shaped printer will always fit and whether your documents hang out in suspension files or lever arch files, there will always be a perfectly designed space for them.

With clever cable management and even wireless charging points, Neatsmith will design a calm, intelligent space for you to work in.

Whether your home calls for a modern office or a slightly more classical study, our wide range of door styles and finishes means we have it all covered. Wiith our creative use of glass and mirrors, even the smallest of spaces can feel spacious and luxurious.

### INTERNAL CARCASS VENEER COLOURS

Shadow Oak

Walnut

Linen

Anthracite

Dark Oak

"After comparing various bespoke wardrobe companies we decided on Neatsmith, absolutely 5 star company, from the home survey to designing what we wanted. Our expectations have been surpassed. The install went perfectly, really professional organisation, highly recommended!"