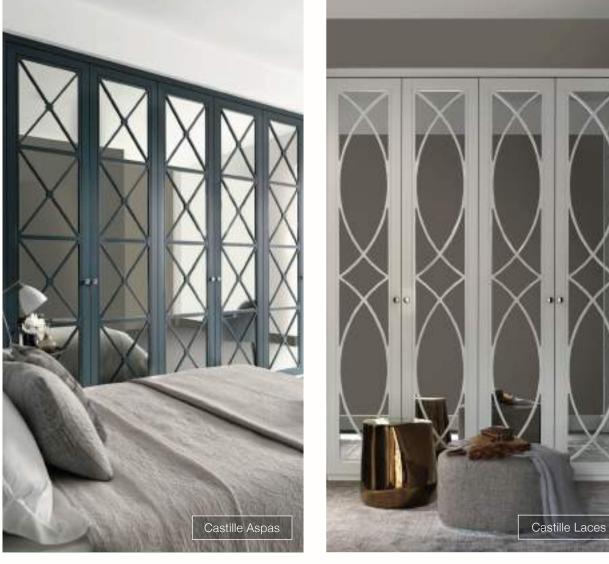

### CASTILLE DOORS

Our elegant Castille doors are a real showstopper and have become one of our most popular hinged doors. There are 6 styles to choose from and any of our glass or mirror finishes can be used in the doors.