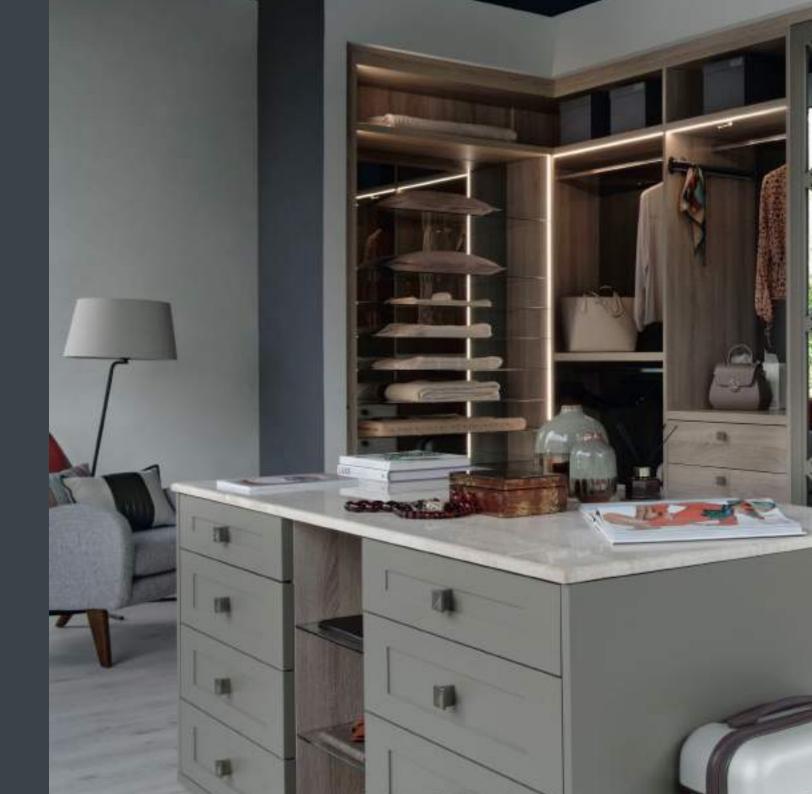

# WALK-IN WARDROBES/ DRESSING ROOMS

Your Neatsmith walk-in wardrobe will be completely bespoke, created to work with your life and the storage features you require – we do not use standard carcasses which allows us to maximise your storage. We can work with you to include sophisticated lighting effects and bespoke features to make sure your unique Neatsmith wardrobe feels special to use every single day.

The ultimate in luxury storage, a Neatsmith walk-in wardrobe truly transforms your daily experience and turns a busy life into an ordered one. Many of our clients maximise excess space in a large bedroom or see the potential in turning a small, spare bedroom into a walk-in wardrobe.

### TRANSFORMING SPACES

Neatsmith uses 38mm thick shelving in all our walk-in wardrobes which gives a substantial, quality feel with the edges finished to last.

All our bespoke drawers are fitted with full extension soft close runners as standard. They are the best drawer runners available on the market and they come with a lifetime warranty.

### ISLAND UNITS

Island units can be tailored to your needs so that drawers can take anything from sweaters to rows of handbags. A mix of materials can be combined including veneer, glass and mirror to produce contemporary furniture design for today's interiors.