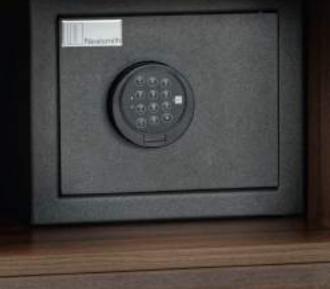

#### BUILT IN SAFE

The Neatsmith safe can be installed in various positions, adding an extra measure of security.

It has all been tested and certified by the LPCB (Loss Prevention Certification Board) and gained insurance approval by the AiS (Association of Insurance Brokers) for  $\pounds4,000$  in cash and  $\pounds40,000$  in valuables.