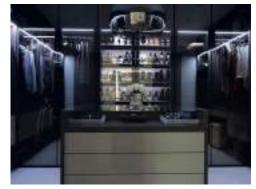

### ISLAND UNITS

Island units can be tailored to your needs so that drawers can take anything from sweaters to rows of handbags. A mix of materials can be combined including veneer, glass and mirror to produce contemporary furniture design for today's interiors.