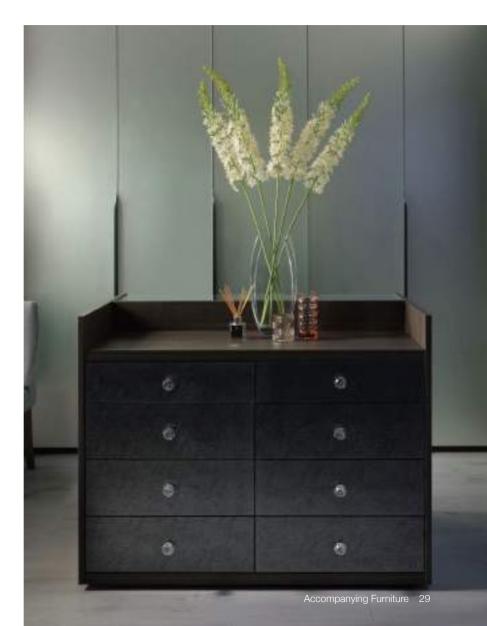

# ACCOMPANYING FURNITURE

Your design doesn't have to end with a wardrobe, we can create bespoke accompanying furniture to meet all of your storage needs.

Many of the unique pieces Neatsmith have created emanate from a collaboration of ideas between the client and the designers for how to store clothes and items in the most efficient ways.

### ISLAND UNITS

Island units can be tailored to your needs so that drawers can take anything from sweaters to rows of handbags. A mix of materials can be combined including veneer, glass and mirror to produce contemporary furniture design for today's interiors.