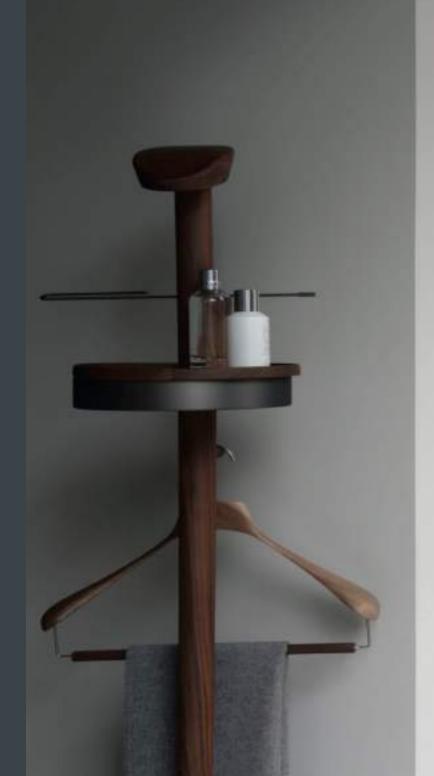

# ACCOMPANYING FURNITURE

Your design doesn't have to end with a wardrobe, we can create bespoke accompanying furniture to meet all of your storage needs.

Many of the unique pieces Neatsmith have created emanate from a collaboration of ideas between the client and the designers for how to store clothes and items in the most efficient ways.

### DRESSING TABLES

Whether your Neatsmith dressing table is part of your walk-in wardrobe, or a freestanding unit, you can be sure that we will have thought of everything – space for your hairdryer, mirrors, lighting - and that it not only maximises your storage space but works to your individual needs.

### **BEDSIDE TABLES**

Neatsmith can design and install bespoke bedsides, replicating the style and finish to perfectly complement your new wardrobes.