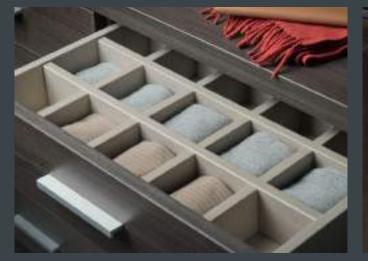

#### DRAWER DIVIDERS

Ideal for neat and tidy storage. A great way to display smaller items such as socks and jewellery.