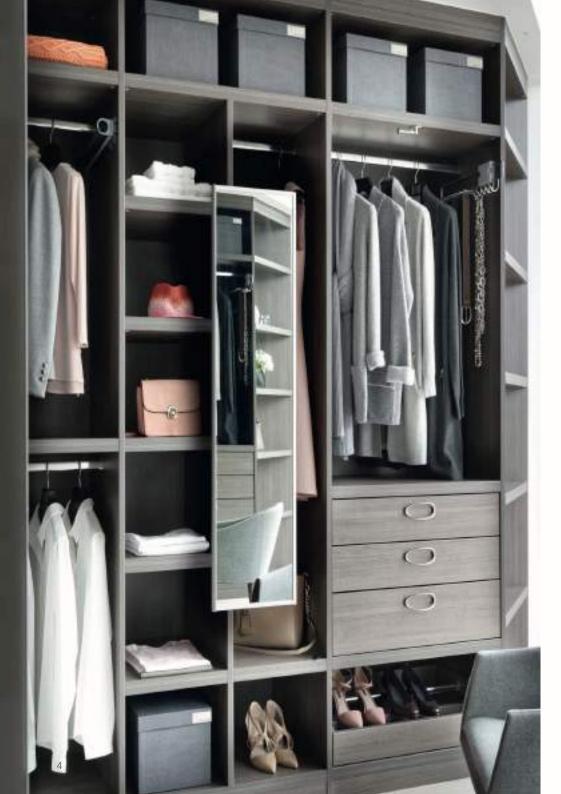

# WALK-IN WARDROBES/ DRESSING ROOMS

Your Neatsmith walk-in wardrobe will be completely bespoke, created to work with your life and the storage features you require – we do not use standard carcasses which allows us to maximise your storage. We can work with you to include sophisticated lighting effects and bespoke features to make sure your unique Neatsmith wardrobe feels special to use every single day.

The ultimate in luxury storage, a Neatsmith walk-in wardrobe truly transforms your daily experience and turns a busy life into an ordered one. Many of our clients maximise excess space in a large bedroom or see the potential in turning a small, spare bedroom into a walk-in wardrobe.

### TRANSFORMING SPACES

Neatsmith uses 38mm thick shelving in all our walk-in wardrobes which gives a substantial, quality feel with the edges finished to last.

All our bespoke drawers are fitted with full extension soft close runners as standard. They are the best drawer runners available on the market and they come with a lifetime warranty.