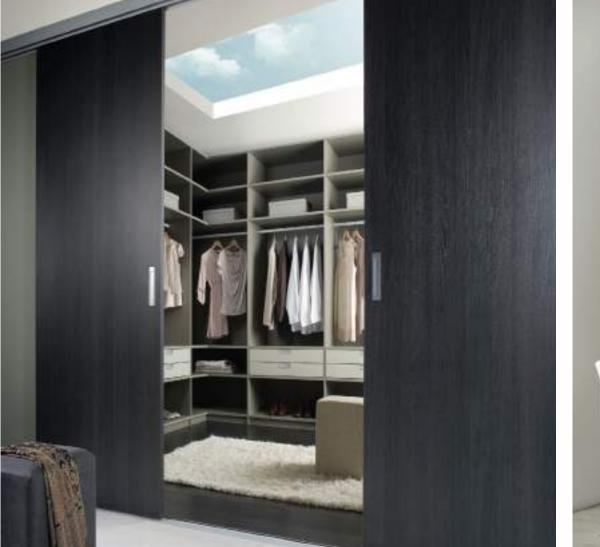

# WALK-IN WARDROBES/ DRESSING ROOMS

Your Neatsmith walk-in wardrobe will be completely bespoke, created to work with your life and the storage features you require – we do not use standard carcasses which allows us to maximise your storage. We can work with you to include sophisticated lighting effects and bespoke features to make sure your unique Neatsmith wardrobe feels special to use every single day.

The ultimate in luxury storage, a Neatsmith walk-in wardrobe truly transforms your daily experience and turns a busy life into an ordered one. Many of our clients maximise excess space in a large bedroom or see the potential in turning a small, spare bedroom into a walk-in wardrobe.

### TRANSFORMING SPACES

Neatsmith uses 38mm thick shelving in all our walk-in wardrobes which gives a substantial, quality feel with the edges finished to last.

All our bespoke drawers are fitted with full extension soft close runners as standard. They are the best drawer runners available on the market and they come with a lifetime warranty.