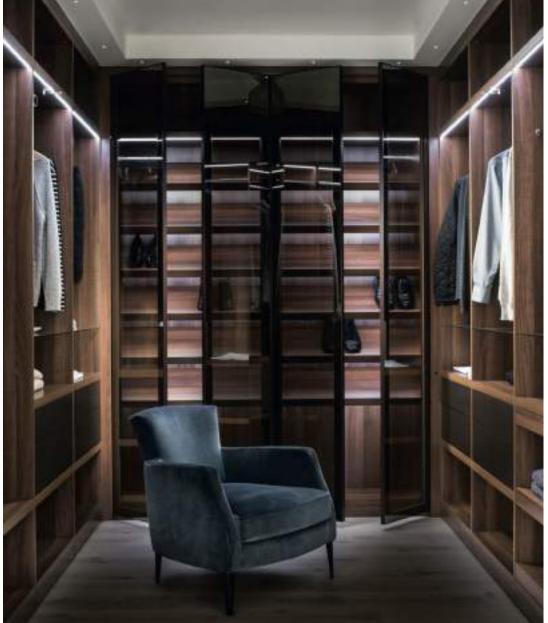

# WALK-IN WARDROBES/ DRESSING ROOMS

Your Neatsmith walk-in wardrobe will be completely bespoke, created to work with your life and the storage features you require – we do not use standard carcasses which allows us to maximise your storage. We can work with you to include sophisticated lighting effects and bespoke features to make sure your unique Neatsmith wardrobe feels special to use every single day.

The ultimate in luxury storage, a Neatsmith walk-in wardrobe truly transforms your daily experience and turns a busy life into an ordered one. Many of our clients maximise excess space in a large bedroom or see the potential in turning a small, spare bedroom into a walk-in wardrobe.