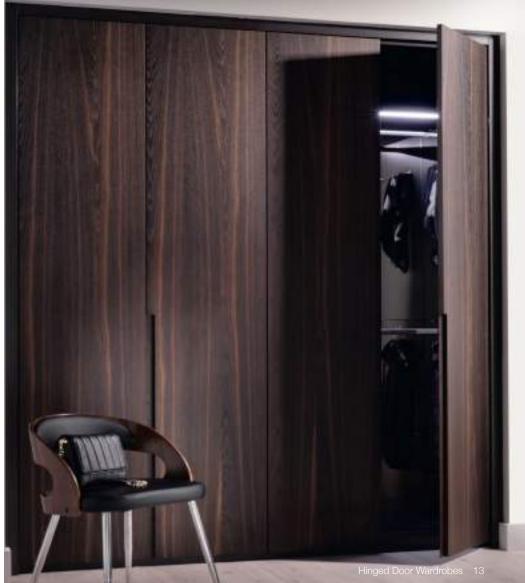

# HINGED DOOR WARDROBES

Every Neatsmith hinged door is hand made to order by skilled craftsmen using the finest quality materials and processes. All our hinged doors are made to measure and most of them can be made up to 2.8m in height.

A Neatsmith hinged wardrobe can be designed to work around all sorts of awkward spaces including sloping or angled ceilings, allowing us to maximise your storage space.

There is a wide range of colours and materials to choose from as well as a beautiful handle collection to complement your design.

All Neatsmith hinged doors are fitted with soft close hinges that come with a lifetime guarantee.