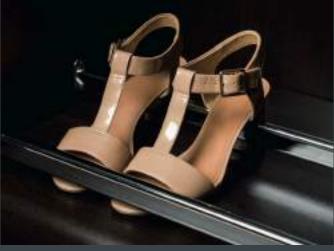

#### ANGLED SHOE SHELVES

A beautiful way to store and display your shoes, add lighting for an even more luxurious look.

#### PULL-OUT SHOE DRAWERS

Designed to take both mens' and womens' shoes, these drawers are always fitted with our full extension runners and can either be fitted with a push latch or a soft close mechanism.

#### FIXED SHOE RAILS

A neat and practical way to store shoes at the bottom of your wardrobe.