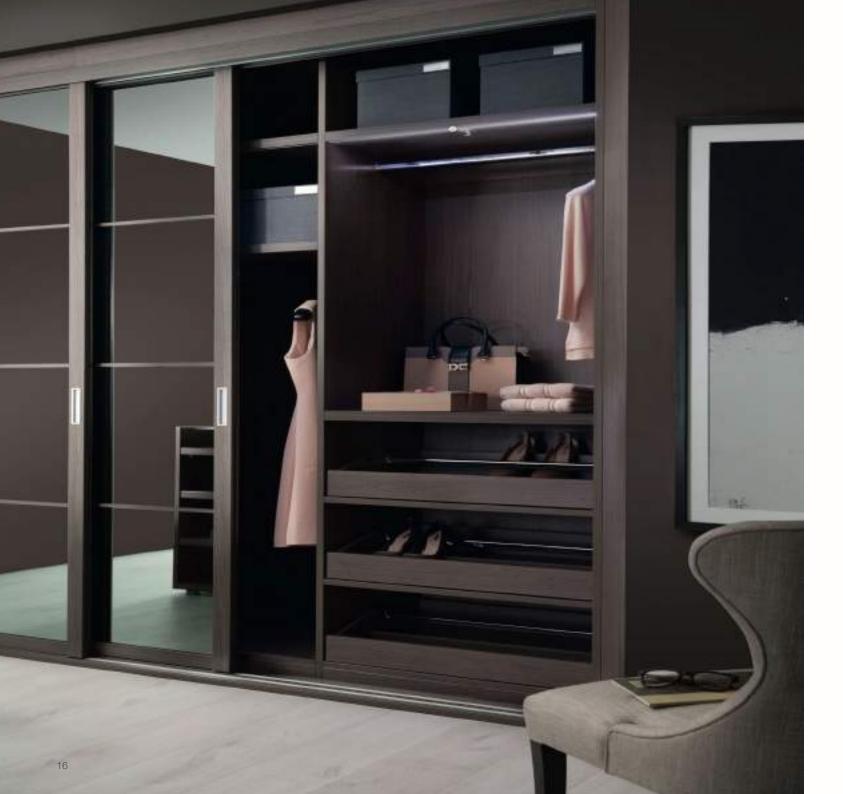

# WALK-IN WARDROBES/ DRESSING ROOMS

Your Neatsmith walk-in wardrobe will be completely bespoke, created to work with your life and the storage features you require – we do not use standard carcasses which allows us to maximise your storage. We can work with you to include sophisticated lighting effects and bespoke features to make sure your unique Neatsmith wardrobe feels special to use every single day.

The ultimate in luxury storage, a Neatsmith walk-in wardrobe truly transforms your daily experience and turns a busy life into an ordered one. Many of our clients maximise excess space in a large bedroom or see the potential in turning a small, spare bedroom into a walk-in wardrobe.

### TRANSFORMING SPACES

Neatsmith uses 38mm thick shelving in all our walk-in wardrobes which gives a substantial, quality feel with the edges finished to last.

All our bespoke drawers are fitted with full extension soft close runners as standard. They are the best drawer runners available on the market and they come with a lifetime warranty.