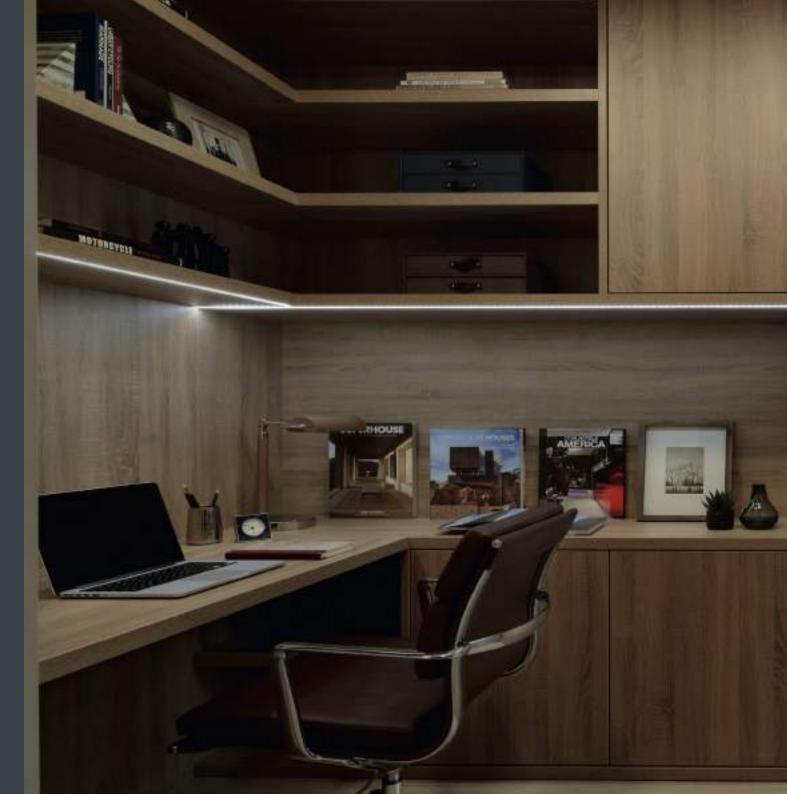

# HOME OFFICES & STUDIES

Neatsmith design and install bespoke home offices and studies – we can make your desk any depth, width or shape you require. Your peculiarly shaped printer will always fit and whether your documents hang out in suspension files or lever arch files, there will always be a perfectly designed space for them.

With clever cable management and even wireless charging points, Neatsmith will design a calm, intelligent space for you to work in.

Whether your home calls for a modern office or a slightly more classical study, our wide range of door styles and finishes means we have it all covered. Wiith our creative use of glass and mirrors, even the smallest of spaces can feel spacious and luxurious.