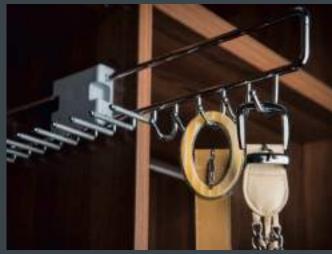

#### 5 HOOK RAIL

Hang your more delicate pieces of jewellery so they don't get tangled up with each other.

#### SWIVEL HOOK

Useful for selecting clothes whilst dressing. It can turn a full 360 degrees.