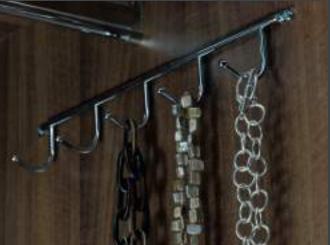

#### 5 HOOK RAIL

Hang your more delicate pieces of jewellery so they don't get tangled up with each other.