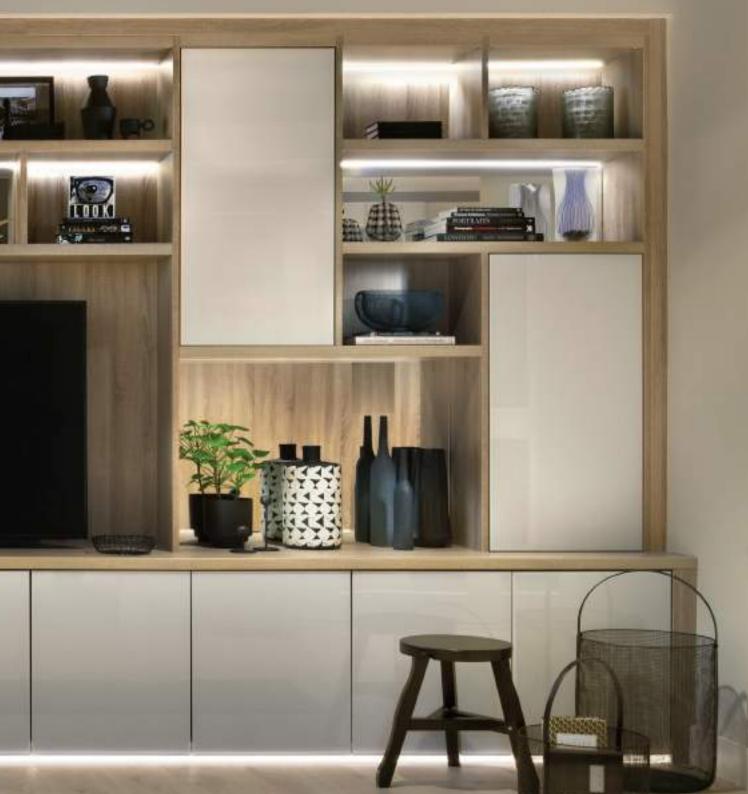

# LIVING ROOM UNITS

A bespoke Neatsmith living room unit really is the only choice if you want to maximise the storage space you have available while also making sure that everything fits perfectly.

We will measure your TV, we will measure that trophy or heirloom that you want on display and with a combination of open and closed sections, glass shelves, lighting and mirrored or glass back panels our experienced designers will create a living room unit that not only looks amazing but fits perfectly into your room and the way you want to live.