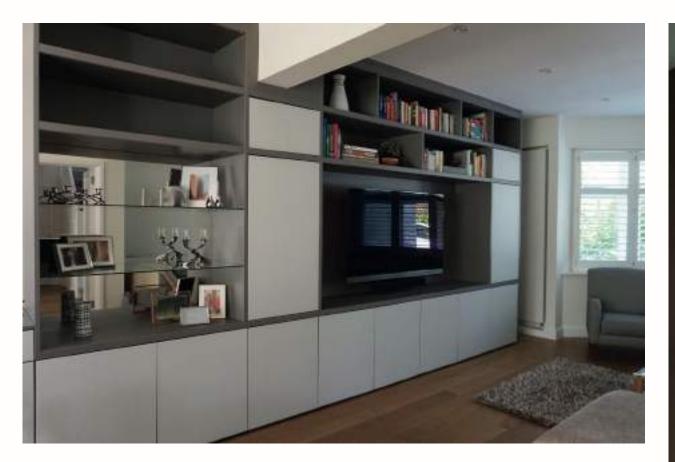

# LIVING ROOM UNITS

A bespoke Neatsmith living room unit really is the only choice if you want to maximise the storage space you have available while also making sure that everything fits perfectly.

We will measure your TV, we will measure that trophy or heirloom that you want on display and with a combination of open and closed sections, glass shelves, lighting and mirrored or glass back panels our experienced designers will create a living room unit that not only looks amazing but fits perfectly into your room and the way you want to live.

### INTERNAL CARCASS VENEER COLOURS

Shadow Oak

Linen

Anthracite

Grey Linen

Dark Oak

"The whole experience was extremely positive, from the excellent designers, fantastic product to the professional fitters. Would highly recommend."