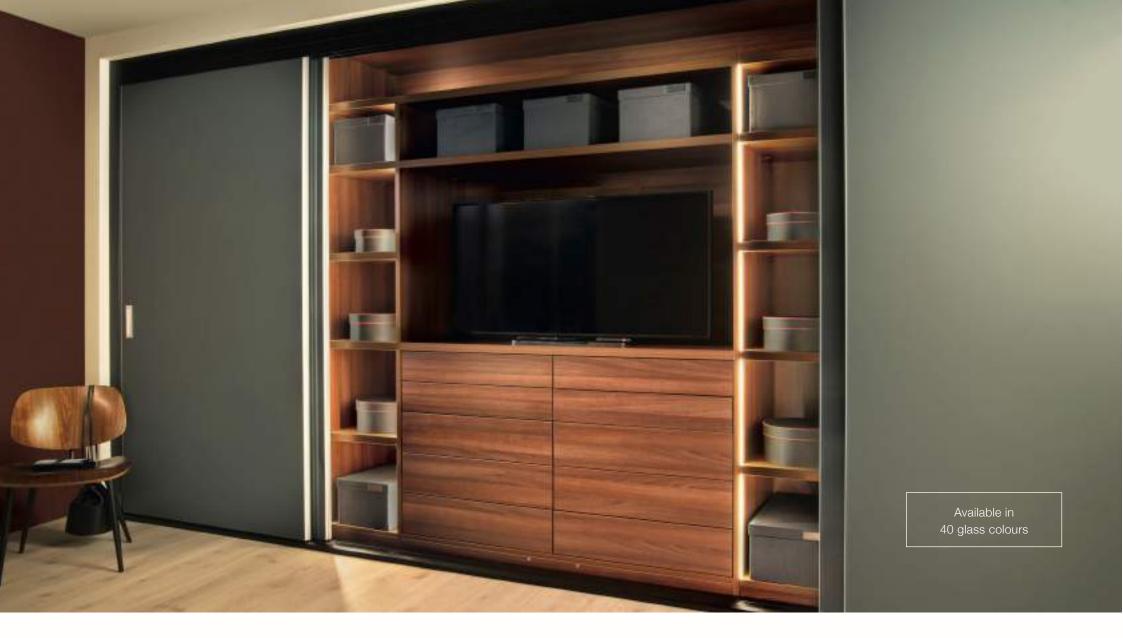

# LIVING ROOM UNITS

A bespoke Neatsmith living room unit really is the only choice if you want to maximise the storage space you have available while also making sure that everything fits perfectly.

We will measure your TV, we will measure that trophy or heirloom that you want on display and with a combination of open and closed sections, glass shelves, lighting and mirrored or glass back panels our experienced designers will create a living room unit that not only looks amazing but fits perfectly into your room and the way you want to live.