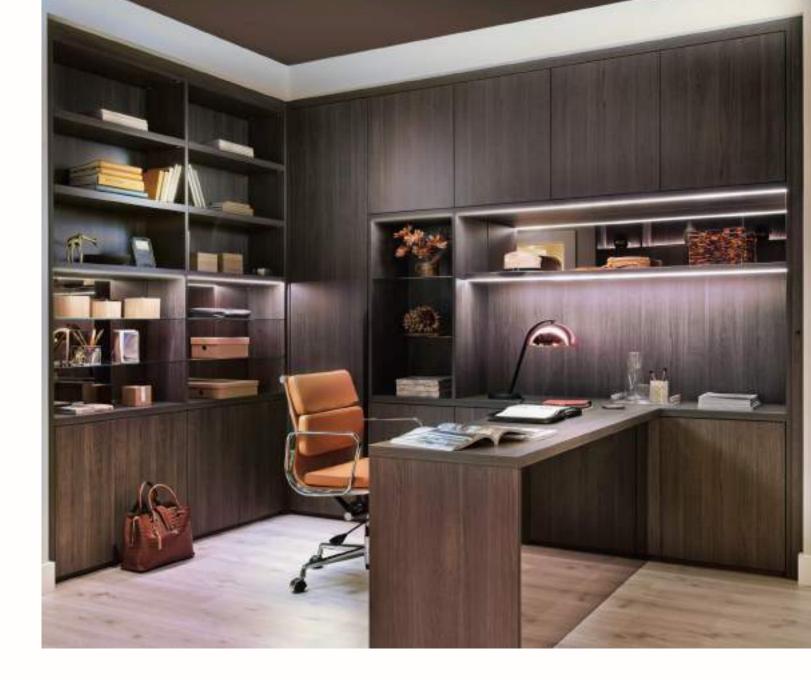

# HOME OFFICES & STUDIES

Neatsmith design and install bespoke home offices and studies – we can make your desk any depth, width or shape you require. Your peculiarly shaped printer will always fit and whether your documents hang out in suspension files or lever arch files, there will always be a perfectly designed space for them.

With clever cable management and even wireless charging points, Neatsmith will design a calm, intelligent space for you to work in.

Whether your home calls for a modern office or a slightly more classical study, our wide range of door styles and finishes means we have it all covered. Wiith our creative use of glass and mirrors, even the smallest of spaces can feel spacious and luxurious.

### INTERNAL CARCASS VENEER COLOURS

Shadow Oak

Walnut

Linen

Anthracite

Dark Oak

"After comparing various bespoke wardrobe companies we decided on Neatsmith, absolutely 5 star company, from the home survey to designing what we wanted. Our expectations have been surpassed. The install went perfectly, really professional organisation, highly recommended!"