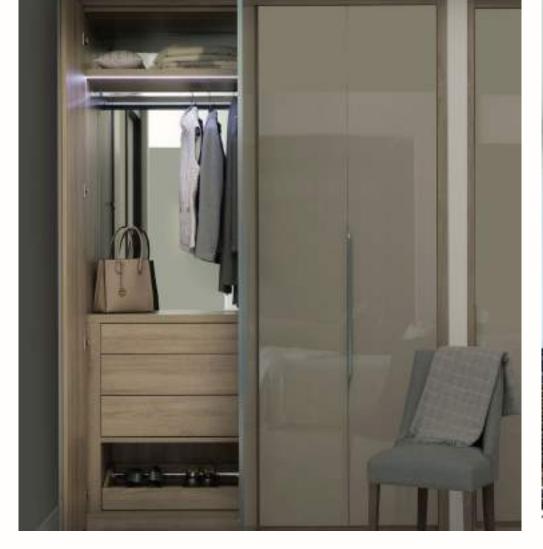

# WALK-IN WARDROBES/ DRESSING ROOMS

Your Neatsmith walk-in wardrobe will be completely bespoke, created to work with your life and the storage features you require – we do not use standard carcasses which allows us to maximise your storage. We can work with you to include sophisticated lighting effects and bespoke features to make sure your unique Neatsmith wardrobe feels special to use every single day.

The ultimate in luxury storage, a Neatsmith walk-in wardrobe truly transforms your daily experience and turns a busy life into an ordered one. Many of our clients maximise excess space in a large bedroom or see the potential in turning a small, spare bedroom into a walk-in wardrobe.

### TRANSFORMING SPACES

Neatsmith uses 38mm thick shelving in all our walk-in wardrobes which gives a substantial, quality feel with the edges finished to last.

All our bespoke drawers are fitted with full extension soft close runners as standard. They are the best drawer runners available on the market and they come with a lifetime warranty.