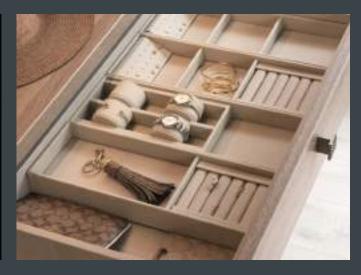

#### JEWELLERY INSERTS

Our new vegan leather jewellery inserts are the perfect way to store and display all your precious pieces. Watches, rings, earrings – we have the perfect storage solution for you.

#### DRAWER DIVIDERS

Ideal for neat and tidy storage. A great way to display smaller items such as socks and jewellery.