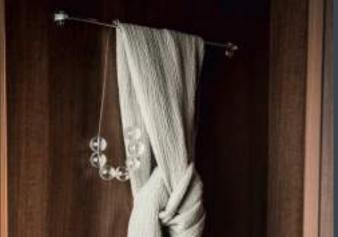

#### JEWELLERY INSERTS

Our new vegan leather jewellery inserts are the perfect way to store and display all your precious pieces. Watches, rings, earrings – we have the perfect storage solution for you.

#### 5 HOOK RAIL

Hang your more delicate pieces of jewellery so they don't get tangled up with each other.