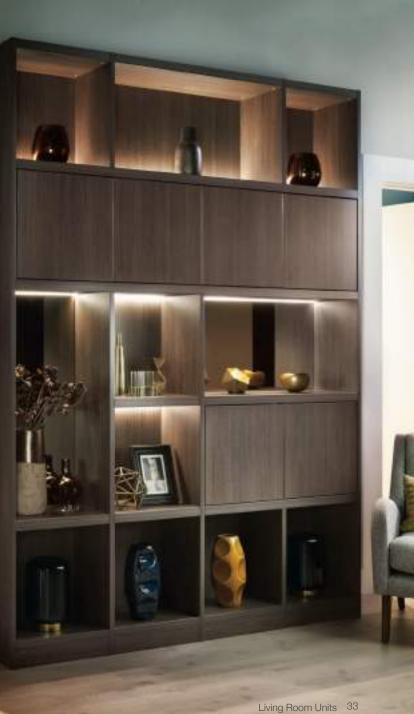

# LIVING ROOM UNITS

A bespoke Neatsmith living room unit really is the only choice if you want to maximise the storage space you have available while also making sure that everything fits perfectly.

We will measure your TV, we will measure that trophy or heirloom that you want on display and with a combination of open and closed sections, glass shelves, lighting and mirrored or glass back panels our experienced designers will create a living room unit that not only looks amazing but fits perfectly into your room and the way you want to live.

### INTERNAL CARCASS VENEER COLOURS

Shadow Oak

Linen

Anthracite

Grey Linen

Dark Oak

"The whole experience was extremely positive, from the excellent designers, fantastic product to the professional fitters. Would highly recommend."