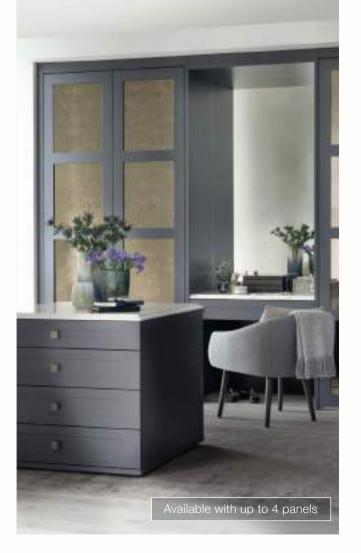

# SLIDING DOOR WARDROBES

Sliding door wardrobes are ideal where space is at a premium but storage needs to be maximised.

They can be made to almost any size and almost all doors can be fitted with a soft close mechanism.

The range of Neatsmith sliding door wardrobes is extensive and the options from which you can choose are many; such as the number of doors, the colours of doors, and the number of panels per door.

Neatsmith manufacture the very best sliding wardrobe doors in the UK. Every door is fitted with 10 wheels to make sure they slide perfectly every time. The mechanism also comes with a lifetime guarantee.

### SERIES 1 ANTHRACITE PROFILE DOORS

Our wood grain Series 1 Anthracite Profile doors come with a selection of 25 glass colours to choose from as well as silver, bronze and grey mirror.

The elegant design statement combines veneer which has the look of natural wood with glass or mirror panels. Your sliding door wardrobe can include up to 5 panels.