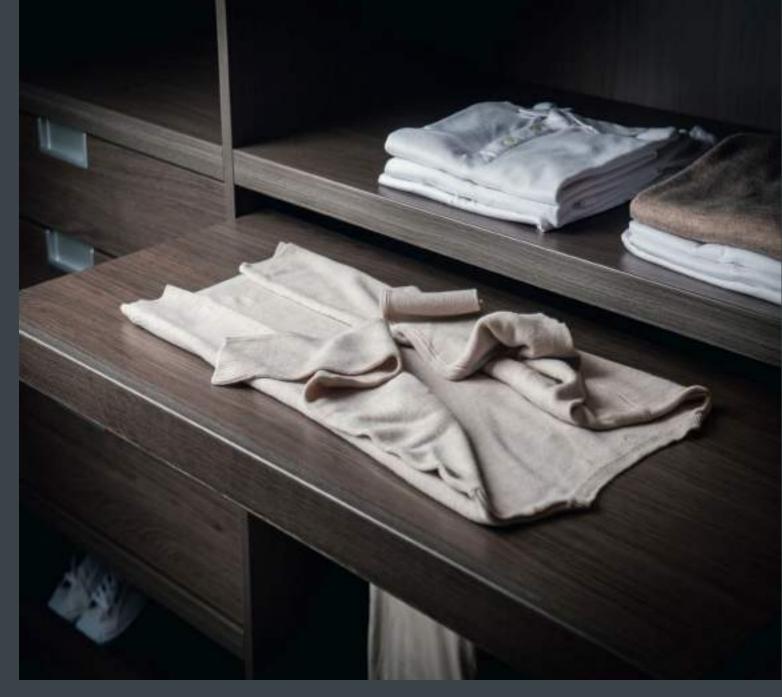

### TRANSFORMING SPACES

Neatsmith uses 38mm thick shelving in all our walk-in wardrobes which gives a substantial, quality feel with the edges finished to last.

All our bespoke drawers are fitted with full extension soft close runners as standard. They are the best drawer runners available on the market and they come with a lifetime warranty.

#### SPECIFICATION

600mm depth required, units can be made to any depth.

38mm shelving, 22mm uprights and 8mm back panels.

Drawers fitted with full extension soft close runners.

All drawers are made from a luxury linen veneer.