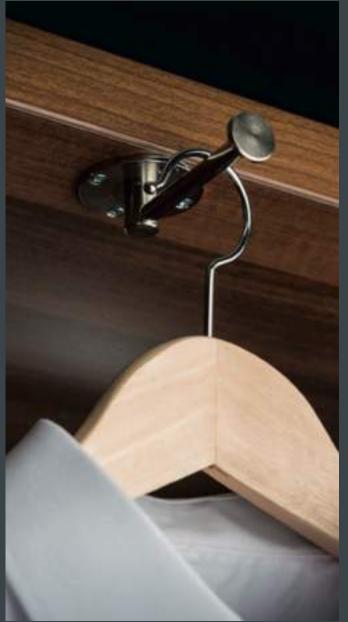

#### SWIVEL HOOK

Useful for selecting clothes whilst dressing. It can turn a full 360 degrees.