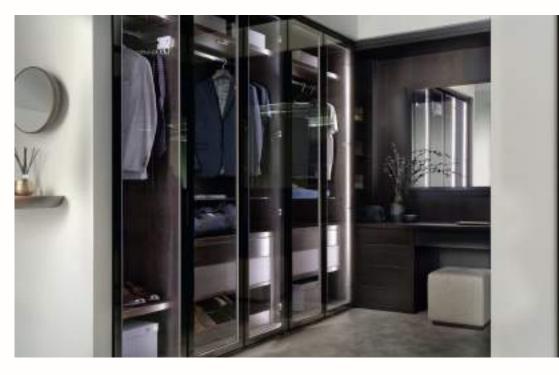

# HINGED DOOR WARDROBES

Every Neatsmith hinged door is hand made to order by skilled craftsmen using the finest quality materials and processes. All our hinged doors are made to measure and most of them can be made up to 2.8m in height.

A Neatsmith hinged wardrobe can be designed to work around all sorts of awkward spaces including sloping or angled ceilings, allowing us to maximise your storage space.

There is a wide range of colours and materials to choose from as well as a beautiful handle collection to complement your design.

All Neatsmith hinged doors are fitted with soft close hinges that come with a lifetime guarantee.